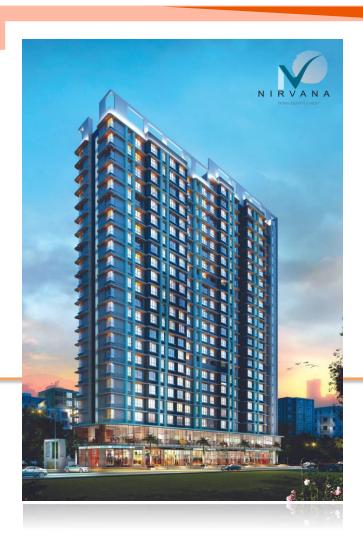

### NIRVANA (MALAD EAST) SIDDHIVINAYAK DEVELOPERS KURAR

- >1,00,000 sq. ft. of Saleable Area
- Completed 15<sup>TH</sup> Slab for Rehab Building, 11<sup>TH</sup> for Sale Building Wing A, 5<sup>TH</sup> Slab For B wing completed.
- Received Full C.C. for Rehab Building.
- Received C.C. till 13<sup>th</sup> Slab for A WING Sale Building & 8<sup>TH</sup> Slab for B WING Sale Building.