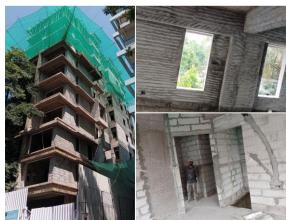

## SRUSHTI ENCLAVE ( CHEMBUR ) D.M. PARTNER WITH GADKARI BUILDERS AND ASSOCIATES

- Completed 13 Slabs, working on 14<sup>th</sup>.
- Internal Block Work in progress above 9<sup>th</sup> Floor.
- Full C.C. in process.
- All work Completed till 8<sup>th</sup> Floor.
- M.H.A.D.A. Project.