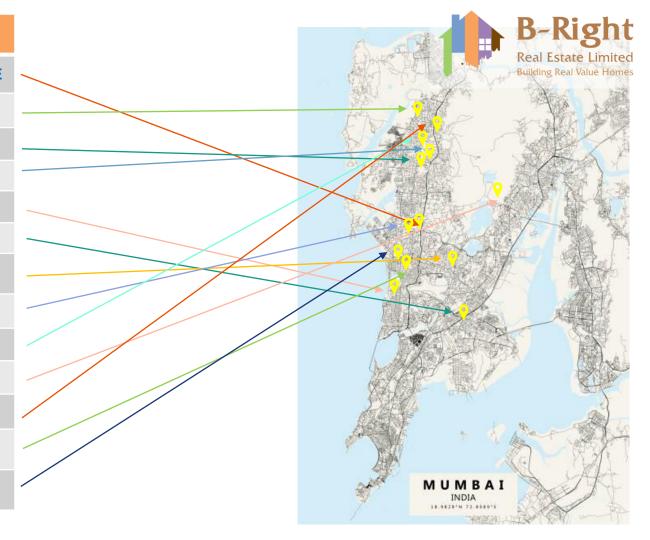

#### **PROJECTS**

AMBIKA NAGAR SRA, JOGESHWARI-E

SHIVAJI NAGAR SRA, BORIVALI-W

KHOT DONGRI SRA, MALAD-E

**NIRVANA, MALAD-E** 

SHRISHTI, KHAR

**SRUSHTI ENCLAVE, CHEMBUR** 

**VASANT HARMONY, ANDHERI-E** 

**DAMYANTI VILLA, GOREGAON** 

PATEL ESTATE KANDIVALI

**VEER SAMBHAJI SRA CHS, MULUND** 

MAHAKALI NAGAR SRA, BORIVALI-E

**BALSAM CHS, VILE PARLE EAST** 

SHAMBHOO CHS, ANDHERI

The information contained in this presentation is provided to you by B-Right Group, together with its subsidiaries and joint ventures ("the Group") solely for your reference and for information purposes only. This presentation is highly confidential and is being given solely for your information and your use and may not be retained by you or copied by you, reproduced or redistributed to any other person in any manner whatsoever, without the prior written consent of the Group. Any unauthorized use, disclosure or public dissemination of the information contained herein is strictly prohibited.