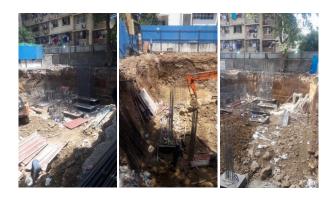

## DAMYANTI VILLA (GOREGAON WEST) DARC REALTY LLP

- Plinth C.C. Received.
- Foundation work in progress, 40% completed.