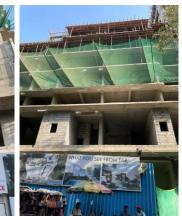

## SHRISHTI (KHAR WEST) D.M. PARTNER WITH AUM CREATORS

- Approximately 12,000 sq. ft. of Rera Carpet Area.
- Completed 10 Slabs.
- Application for further full C. C. in progress.
- Completed Basement Plaster, Plum Concrete filling and 80% Waterproofing Work.
- Blockwork and Electric Piping Completed till 7<sup>th</sup> Floor.
- Internal Plaster work complete till 7<sup>th</sup> Floor.