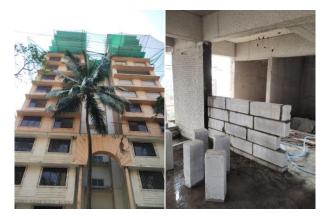

## SHRISHTI (KHAR WEST) D.M. PARTNER WITH AUM CREATORS

- Approximately 12,000 sq. ft. of Rera Carpet Area.
- Completed 10 Slabs.
- Application for further full C. C. in progress.
- Completed Basement Plaster, Plum Concrete filling and 80% Waterproofing Work.
- Blockwork and Electric Piping Completed till 7<sup>th</sup> Floor.
- Internal Plaster work complete till 7<sup>th</sup> Floor.