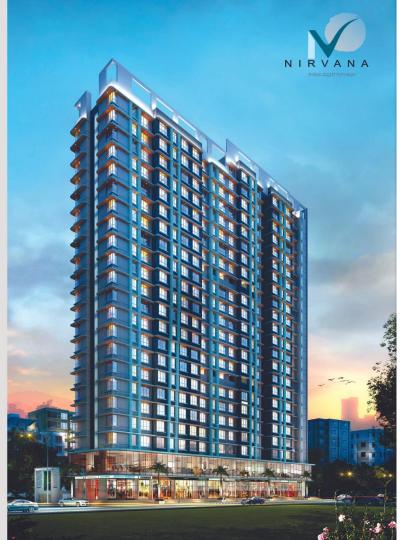

### NIRVANA (MALAD EAST) SIDDHIVINAYAK DEVELOPERS KURAR

- >1,00,000 sq. ft. of Saleable Area
- Completed 15<sup>TH</sup> Slab for Rehab Building, 11<sup>TH</sup> for Sale Building Wing A, 5<sup>TH</sup> Slab For B wing completed.
- Received Full C.C. for Rehab Building.
- Received C.C. till 13<sup>th</sup> Slab for A WING Sale Building & 8<sup>TH</sup> Slab for B WING Sale Building.