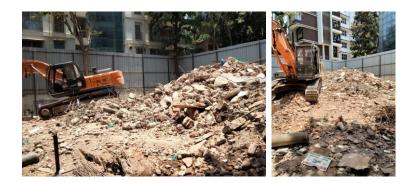

## DAMYANTI VILLA (GOREGAON WEST) DARC REALTY LLP

- Plinth C.C. Received.
- Foundation work in progress, 40% completed.