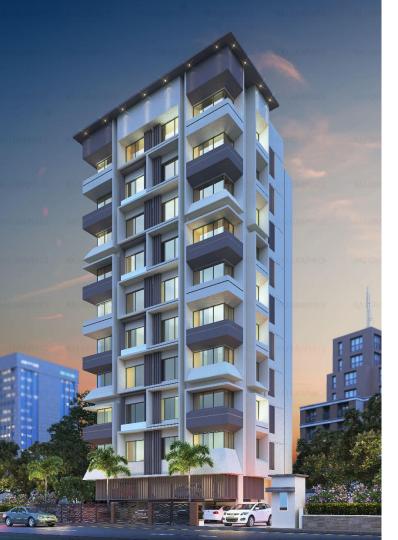

### NIRVANA (MALAD EAST) SIDDHIVINAYAK DEVELOPERS KURAR

- >1,00,000 sq. ft. of Saleable Area
- Completed 15<sup>TH</sup> Slab for Rehab Building, 11<sup>TH</sup> for Sale Building Wing A, 5<sup>TH</sup> Slab For B wing completed.
- Received Full C.C. for Rehab Building.
- Received C.C. till 13<sup>th</sup> Slab for A WING Sale Building & 8<sup>TH</sup> Slab for B WING Sale Building.