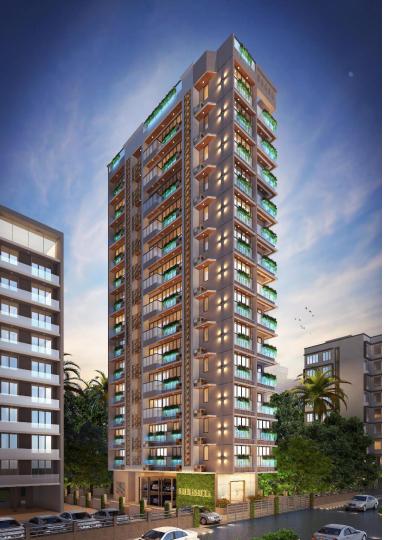

## SHRISHTI (KHAR WEST) D.M. PARTNER WITH AUM CREATORS

- Approximately 12,000 sq. ft. of Rera Carpet Area.
- Completed 10 Slabs.
- Application for further full C. C. in progress.
- Completed Basement Plaster, Plum Concrete filling and 80% Waterproofing Work.
- Blockwork and Electric Piping Completed till 7<sup>th</sup> Floor.
- Internal Plaster work complete till 7<sup>th</sup> Floor.