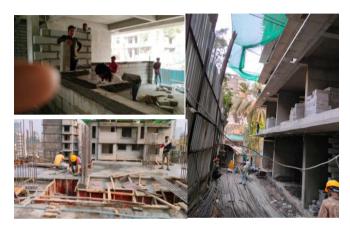

### NIRVANA ( MALAD EAST ) SIDDHIVINAYAK DEVELOPERS KURAR

- >1,00,000 sq. ft. of Saleable Area
- Completed 7<sup>TH</sup> Slab for Rehab Building, Columns above 6<sup>TH</sup> for Sale Building Wing A, 2<sup>ND</sup> Slab For B wing completed.
- Received Full C.C. for Rehab Building.
- Received C.C. till 13<sup>th</sup> Slab for A WING Sale Building & 8<sup>TH</sup> Slab for B WING Sale Building.