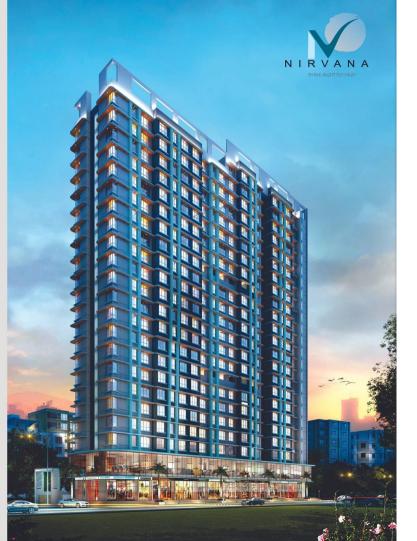

### NIRVANA ( MALAD EAST ) SIDDHIVINAYAK DEVELOPERS KURAR

- >1,00,000 sq. ft. of Saleable Area
- Completed 7<sup>TH</sup> Slab for Rehab Building, Columns above 6<sup>TH</sup> for Sale Building Wing A, 2<sup>ND</sup> Slab For B wing completed.
- Received Full C.C. for Rehab Building.
- Received C.C. till 13<sup>th</sup> Slab for A WING Sale Building & 8<sup>TH</sup> Slab for B WING Sale Building.