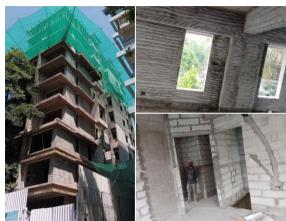

## SHRISHTI (KHAR WEST) D.M. PARTNER WITH AUM CREATORS

- Approximately 12,000 sq. ft. of Rera Carpet Area.
- Completed 10 Slabs.
- Application for further full C. C. in progress.
- Completed Basement Plaster and 80% Waterproofing Work.
- Blockwork and Electric Piping Completed till 7<sup>th</sup> Floor.
- Plaster work complete till 7<sup>th</sup> Floor.