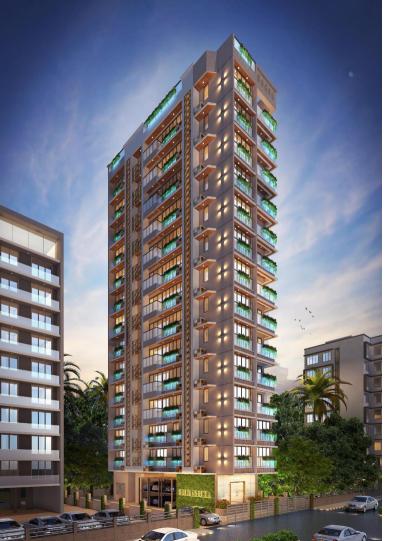

### NIRVANA ( MALAD EAST ) SIDDHIVINAYAK DEVELOPERS KURAR

- >1,00,000 sq. ft. of Saleable Area
- Completed 7<sup>TH</sup> Slab for Rehab Building, Columns above 6<sup>TH</sup> for Sale Building Wing A, 2<sup>ND</sup> Slab For B wing completed.
- Received Full C.C. for Rehab Building.
- Received C.C. till 13<sup>th</sup> Slab for A WING Sale Building & 8<sup>TH</sup> Slab for B WING Sale Building.