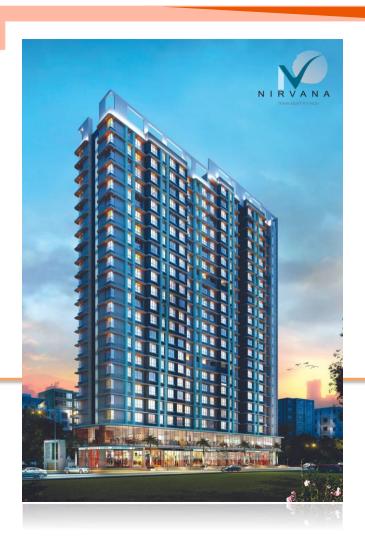

### NIRVANA ( MALAD EAST ) SIDDHIVINAYAK DEVELOPERS KURAR

- >1,00,000 sq. ft. of Saleable Area
- Completed 7<sup>TH</sup> Slab for Rehab Building, Columns above 6<sup>TH</sup> for Sale Building Wing A, 2<sup>ND</sup> Slab For B wing completed.
- Received Full C.C. for Rehab Building.
- Received C.C. till 13<sup>th</sup> Slab for A WING Sale Building & 8<sup>TH</sup> Slab for B WING Sale Building.