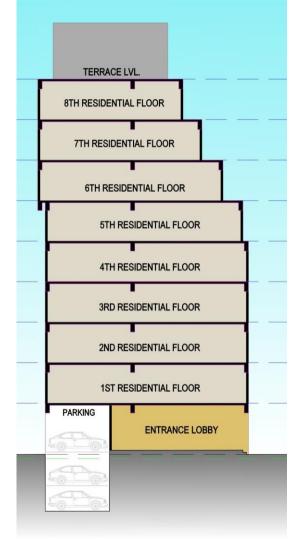

### NIRVANA ( MALAD EAST ) SIDDHIVINAYAK DEVELOPERS KURAR

- >1,00,000 sq. ft. of Saleable Area
- Completed 7<sup>TH</sup> Slab for Rehab Building, Columns above 6<sup>TH</sup> for Sale Building Wing A, 2<sup>ND</sup> Slab For B wing completed.
- Received Full C.C. for Rehab Building.
- Received C.C. till 13<sup>th</sup> Slab for A WING Sale Building & 8<sup>TH</sup> Slab for B WING Sale Building.