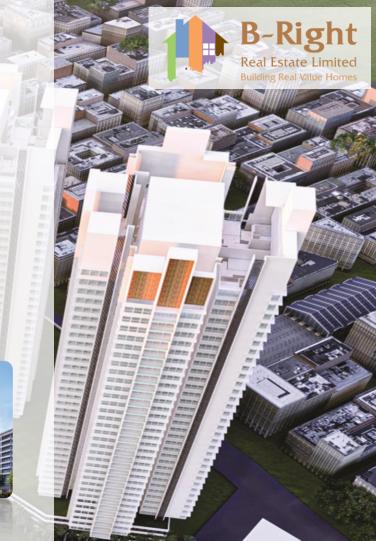

### NIRVANA ( MALAD EAST ) SIDDHIVINAYAK DEVELOPERS KURAR

- >1,00,000 sq. ft. of Saleable Area
- Completed 7<sup>TH</sup> Slab for Rehab Building, Columns above 6<sup>TH</sup> for Sale Building Wing A, 2<sup>ND</sup> Slab For B wing completed.
- Received Full C.C. for Rehab Building.
- Received C.C. till 13<sup>th</sup> Slab for A WING Sale Building & 8<sup>TH</sup> Slab for B WING Sale Building.