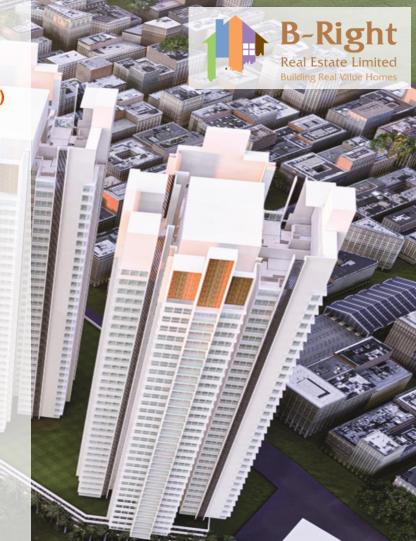

### NIRVANA ( MALAD EAST ) SIDDHIVINAYAK DEVELOPERS KURAR

- >1,00,000 sq. ft. of Saleable Area
- Completed 7<sup>TH</sup> Slab for Rehab Building, Columns above 6<sup>TH</sup> for Sale Building Wing A, 2<sup>ND</sup> Slab For B wing completed.
- Received Full C.C. for Rehab Building.
- Received C.C. till 13<sup>th</sup> Slab for A WING Sale Building & 8<sup>TH</sup> Slab for B WING Sale Building.