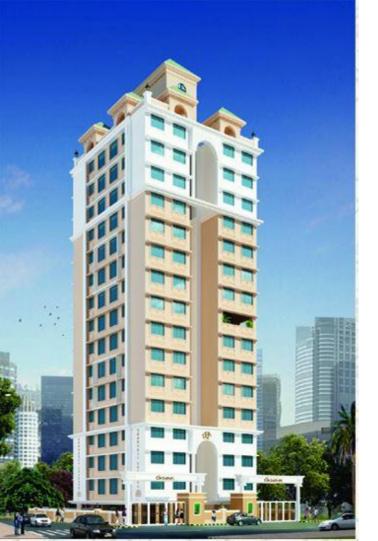

## SRUSHTI ENCLAVE (CHEMBUR) D.M. PARTNER WITH GADKARI BUILDERS AND ASSOCIATES

- Completed 13 Slabs, working on 14<sup>th</sup>.
- Internal Block Work Started above 9<sup>th</sup> Floor.
- Full C.C. in process.
- All work Completed till 8th Floor.
- M.H.A.D.A. Project.