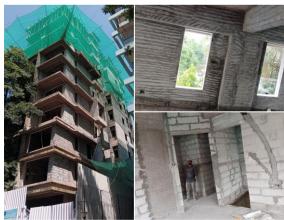

### NIRVANA (MALAD EAST) SIDDHIVINAYAK DEVELOPERS KURAR

- >1,00,000 sq. ft. of Saleable Area
- Completed 1<sup>st</sup> Slab for Rehab Building, Columns above Plinth Casted for Sale Building Wing A, Plinth For B wing in Progress.
- Received Full C.C. for Rehab Building
- Received C.C. till 13<sup>th</sup> Floor Slab for Sale Building