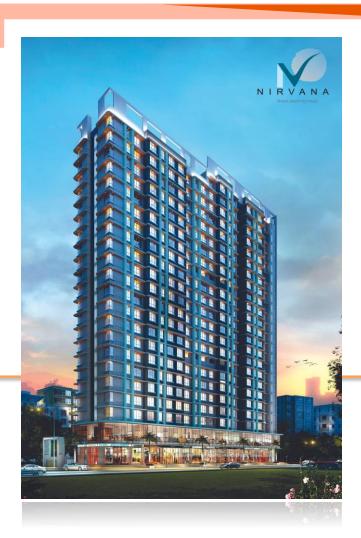

### NIRVANA (MALAD EAST) SIDDHIVINAYAK DEVELOPERS KURAR

- >1,00,000 sq. ft. of Saleable Area
- Completed 1<sup>st</sup> Slab for Rehab Building, Columns above Plinth Casted for Sale Building Wing A, Plinth For B wing in Progress.
- Received Full C.C. for Rehab Building
- Received C.C. till 13<sup>th</sup> Floor Slab for Sale Building