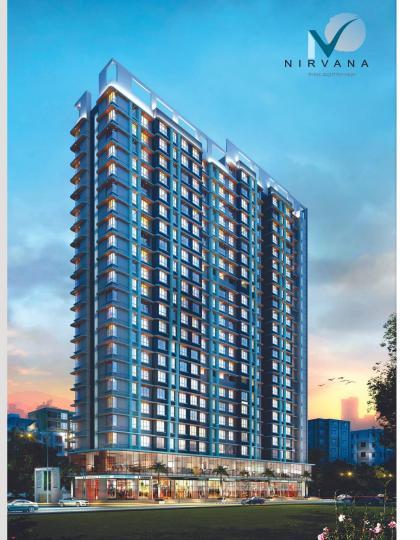

### NIRVANA (MALAD EAST) SIDDHIVINAYAK DEVELOPERS KURAR

- >1,00,000 sq. ft. of Saleable Area
- Completed 1<sup>st</sup> Slab for Rehab Building, Columns above Plinth Casted for Sale Building Wing A, Plinth For B wing in Progress.
- Received Full C.C. for Rehab Building
- Received C.C. till 13<sup>th</sup> Floor Slab for Sale Building