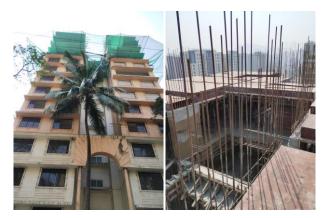

# SRUSHTI ENCLAVE (CHEMBUR) D.M. PARTNER WITH GADKARI BUILDERS AND ASSOCIATES

- Completed 13 Slabs, working on 14<sup>th</sup>.
- Column Casted For 14<sup>th</sup> Floor Slab.
- Full C.C. in process.
- All work Completed till 8<sup>th</sup> Floor.
- M.H.A.D.A. Project.