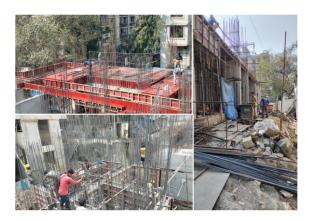

### NIRVANA (MALAD EAST) SIDDHIVINAYAK DEVELOPERS KURAR

- >1,00,000 sq. ft. of Saleable Area
- Completed 1<sup>st</sup> Slab for Rehab Building, Columns above Plinth Casted for Sale Building Wing A, Plinth For B wing in Progress.
- Received Full C.C. for Rehab Building
- Received C.C. till 13<sup>th</sup> Floor Slab for Sale Building