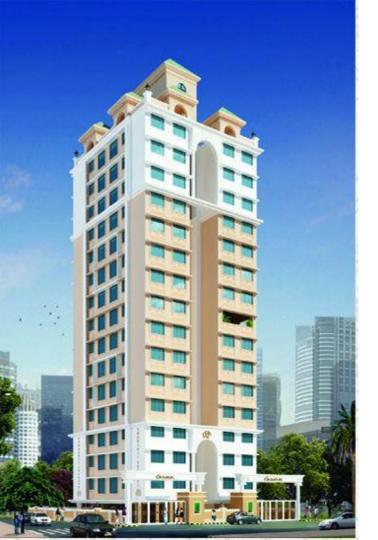

# SHRISHTI (KHAR WEST) D.M. PARTNER WITH AUM CREATORS

- Approximately 12,000 sq. ft. of Rera Carpet Area.
- Completed 10 Slabs.
- Application for further full C. C. in progress.
- Completed Basement Plaster and 80% Waterproofing Work.
- Blockwork and Electric Piping Completed till 7<sup>th</sup> Floor.
- Plaster work complete till 6<sup>th</sup> Floor.