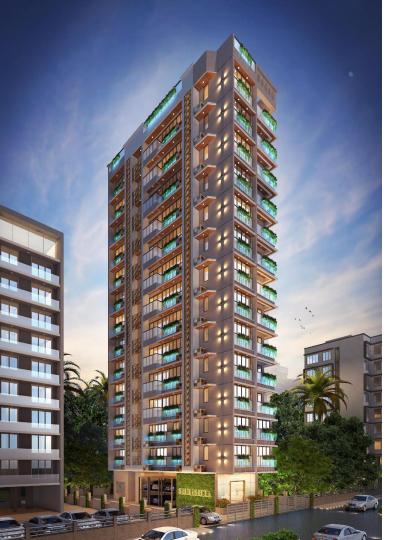

### NIRVANA (MALAD EAST) SIDDHIVINAYAK DEVELOPERS KURAR

- >1,00,000 sq. ft. of Saleable Area
- Completed 1<sup>st</sup> Slab for Rehab Building, Columns above Plinth Casted for Sale Building Wing A, Plinth For B wing in Progress.
- Received Full C.C. for Rehab Building
- Received C.C. till 13<sup>th</sup> Floor Slab for Sale Building